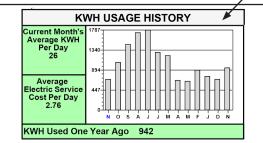

### **KWH History**

The graph on the bill shows the last 13 months of usage, the average day's use and the average cost perday. These totals include monthly usage, service charge and sales tax.